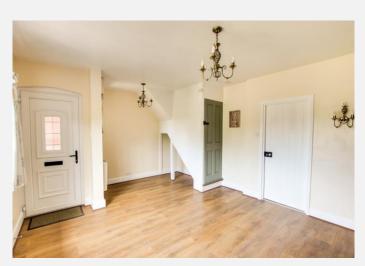

# **Rear Lobby**

With wood laminate flooring, electric radiator and PVCu double glazed windows to the side and rear.