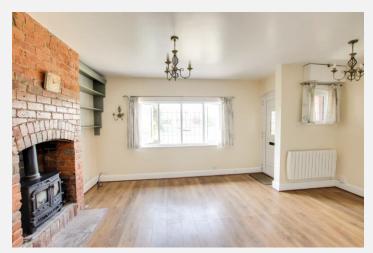

## Lounge

With wood laminate flooring, electric radiator, television point, dual fuel burning stove, built in storage cupboard and PVCu double glazed window to the front.