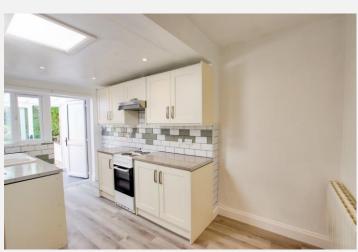

#### Kitchen/Breakfast Room

With wood laminate flooring, a range of eye level and base units, rolled worktops with tiled splashbacks, freestanding cooker, one and a half bowl sink/drainer, space for fridge freezer, electric radiator, PVCu double glazed window and PVCu double glazed door into...