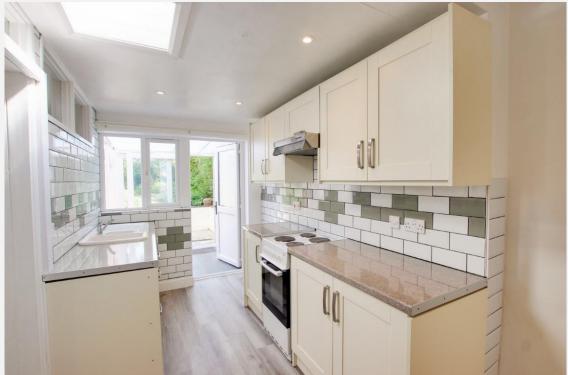

#### Kitchen/Breakfast Room

With wood laminate flooring, a range of eye level and base units, rolled worktops with tiled splashbacks, freestanding cooker, one and a half bowl sink/drainer, space for fridge freezer, electric radiator, PVCu double glazed window and PVCu double glazed door into...