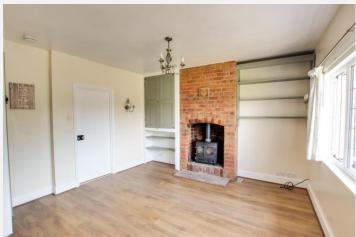

## Lounge

With wood laminate flooring, electric radiator, television point, dual fuel burning stove, built in storage cupboard and PVCu double glazed window to the front.

#### **Bedroom 1**

With electric radiator, feature brick fireplace, four storage cupboard and PVCu double glazed window to the front and rear.