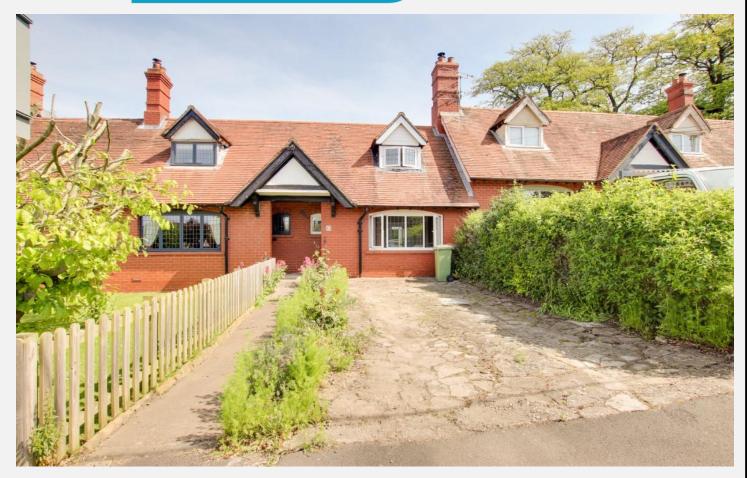

# Wrights

**43 Bratton Road** Trowbridge BA14 6AZ

# **Monthly Rental Of £995**

Two bedroom cottage

**PVCu double glazing** 

**Dual fuel burning stove** 

Private large rear garden

Situated in the popular West Ashton village

**Electric heating** 

Kitchen/Breakfast room

**Driveway parking** 

This well presented two bedroom cottage cottage is situated in the sought after village of West Ashton on the outskirts of Trowbridge. Features include PVCu double glazing, Modern electric heating, dual fuel burning stove, kitchen/breakfast room, driveway parking and a lovely private rear garden with views across the open countryside. Available immediately, unfurnished.

# **Externally**

The property benefits from driveway parking for one vehicle to the front and a beautifully maintained enclosed garden with stunning views to the rear. There is also a large brick storage shed attached to the property.